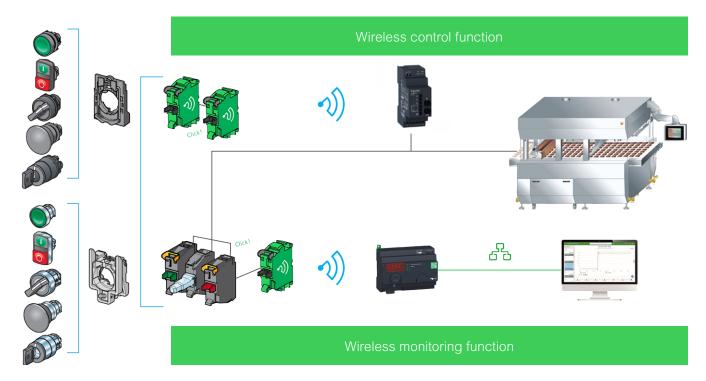

## Unleash the full potential of wireless

From push-buttons to selector switches, the new ZBRT\* is fully compatible across Harmony™ XB4/XB5 offers.

## Easily monitor your equipment

By adding this interface on top of existing contacts, you can now easily monitor actions and localize actuated emergency stops. Collect your data using our Harmony Hub ZBRN.

## Enjoy the harmony and peace of mind

Thanks to self-powered technology and best-in-class reliability, durability, and certifications.

Harmony ZBRT1/ZBRT2

se.com/control

Life Is On

EcoStruxure<sup>™</sup> Architecture